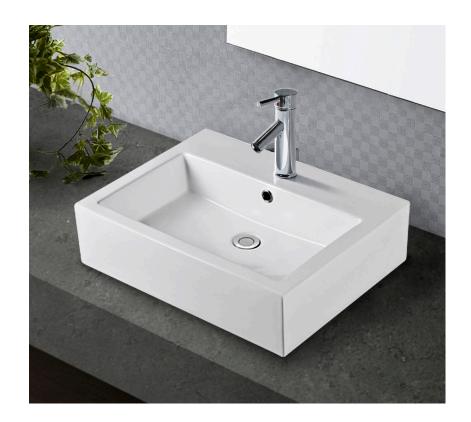

## Above Counter Ceramic Basin

- Gloss white finish
- 1 tap hole
- Glazed on the back side
- Requires 32mm waste, with overflow
- Waste not included

| Product Code | RB07N         |
|--------------|---------------|
| Barcode      | 9347900001593 |