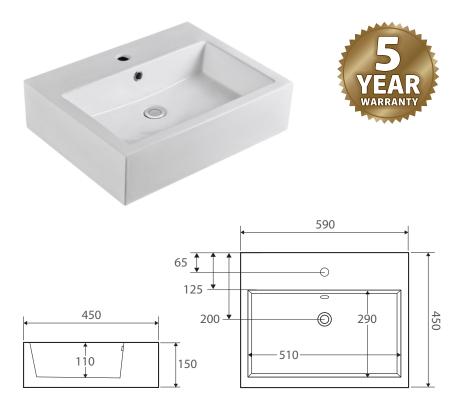

| Specifications   |                    |
|------------------|--------------------|
| Outer Dimensions | 590 x 450 x 150 mm |
| Inner Bowl Depth | 110 mm             |
| Bowl Capacity    | 11 Litres          |