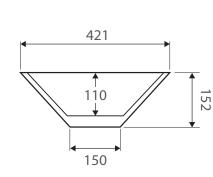

## Above Counter Ceramic Basin

- Gloss white finish
- No tap hole
- No overflow
- Requires 32mm waste, no overflow
- Waste not included
- Also available in gloss black

| Product Code     | TR4037             |
|------------------|--------------------|
| Barcode          | 9347900001838      |
|                  |                    |
| Specifications   |                    |
| Outer Dimensions | 421 x 421 x 152 mm |
| Inner Bowl Depth | 110 mm             |
| Bowl Capacity    | 9 Litres           |