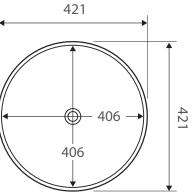

## Above Counter Ceramic Basin

- Gloss white finish
- No tap hole
- No overflow
- Requires 32mm waste, no overflow
- Waste not included
- Also available in gloss black

| Product Code     | TR4037             |
|------------------|--------------------|
| Barcode          | 9347900001838      |
|                  |                    |
| Specifications   |                    |
| Outer Dimensions | 421 x 421 x 152 mm |
| Inner Bowl Depth | 110 mm             |
| Bowl Capacity    | 9 Litres           |