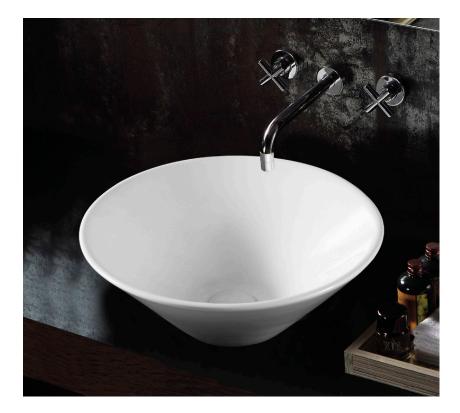

## LULU

## Above Counter Ceramic Basin

- Gloss white finish
- No tap hole
- No overflow
- Requires 32mm waste, no overflow
- Waste not included
- Also available in gloss black

| Product Code     | TR4037             |
|------------------|--------------------|
| Barcode          | 9347900001838      |
|                  |                    |
| Specifications   |                    |
| Outer Dimensions | 421 x 421 x 152 mm |
| Inner Bowl Depth | 110 mm             |
| Bowl Capacity    | 9 Litres           |