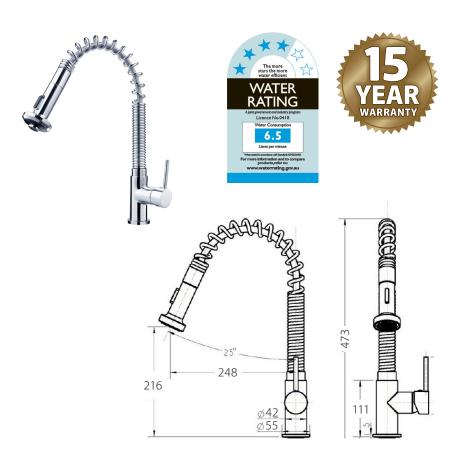

## Coil Sink Mixer

- \* Designed for kitchen / laundry
- ★ Brass construction
- ★ Suitable for mains pressure
- ★ Max pressure 500kPa
- ★ WELS 4 star rated
- ★ 6.5 litre per minute
- ★ 35mm cartridge

NOT SUITABLE FOR COMMERCIAL USE

| Product Code | CP-F0303      |
|--------------|---------------|
| Barcode      | 9347900010090 |
|              |               |
| C            |               |

| specifications |        |
|----------------|--------|
| Height         | 473 mm |
| Reach          | 248 mm |
| Base           | 55 mm  |

| Warranty                         | Period   |
|----------------------------------|----------|
| Ceramic disc cartridges          | 15 Years |
| Replacement parts or product     | 15 Years |
| Labour                           | 15 Years |
| Electroplated matte black finish | 5 Years  |

All measurements are in millimetres and subject to change without notice.

Effective 1st May 2017.