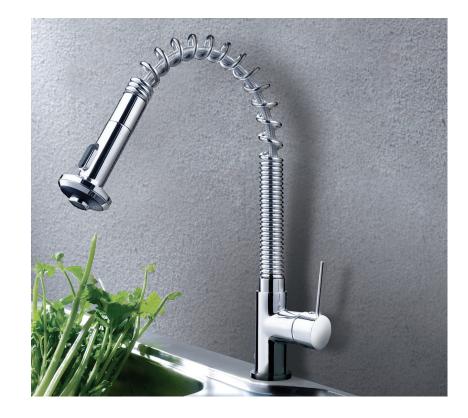

## Coil Sink Mixer

- \* Designed for kitchen / laundry
- ★ Brass construction
- ★ Suitable for mains pressure
- ★ Max pressure 500kPa
- ★ WELS 4 star rated
- ★ 6.5 litre per minute
- ★ 35mm cartridge

NOT SUITABLE FOR COMMERCIAL USE

| Product Code | CP-F0303      |
|--------------|---------------|
| Barcode      | 9347900010090 |
|              |               |
| C            |               |

| specifications |        |
|----------------|--------|
| Height         | 473 mm |
| Reach          | 248 mm |
| Base           | 55 mm  |