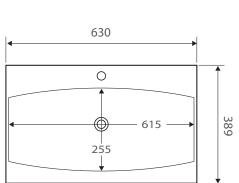

| Specifications   |                 |
|------------------|-----------------|
| Outer Dimensions | 630 x 389 x 118 |
| Inner Bowl Depth | 75 mm           |
| Bowl Capacity    | 5 Litres        |

| Warranty                     | Period  |
|------------------------------|---------|
| Replacement parts or product | 5 Years |

Ceramic measurements are subject to manufacturing variations, please allow plus or minus 5-10mm tolerance. All measurements are in millimetres and subject to change without notice.

Effective 1st May 2017.

389