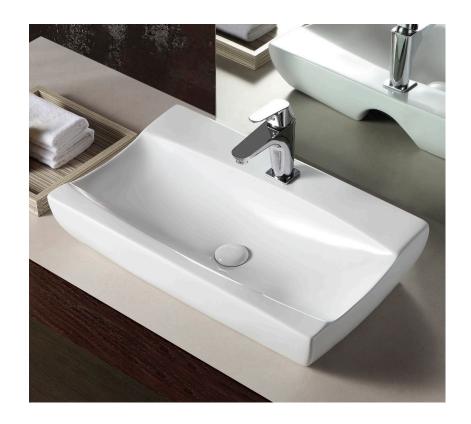

## Above Counter Ceramic Basin

- Gloss white finish
- 1 tap hole
- No overflow
- Requires 32mm waste, no overflow
- Waste not included
- Cannot be wall mounted

| Product Code | TR4162BFS     |
|--------------|---------------|
| Barcode      | 9347900002026 |

| Specifications   |                 |
|------------------|-----------------|
| Outer Dimensions | 630 x 389 x 118 |
| Inner Bowl Depth | 75 mm           |
| Bowl Capacity    | 5 Litres        |

| Warranty                     | Period  |
|------------------------------|---------|
| Replacement parts or product | 5 Years |