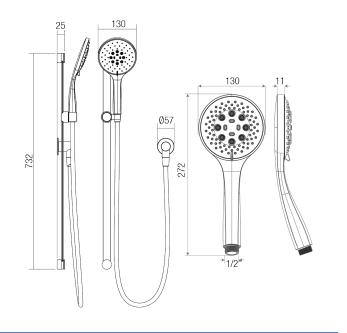

### **DIMENSIONS**

#### **Features**

- · Brass 700 mm slide track
- · Brass friction slide cradle
- ABS 130 mm multi-functional shower with rub-clean spray diffusor
- PVC 1500 mm Silverflex™ hose with ½" BSP swivel conical end nut
- DR brass wall outlet elbow with flow INTERCHANGE® spigot
- Brass 57 mm wall flange
- · Chrome plated finish
- Soft, pulsating and bubble spray functions