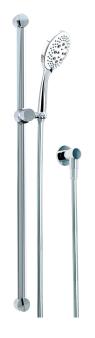

## INDICATIVE IMAGE

# **GRAPHIK PULSATOR CRYSTAL RAIL**

#### **Features**

- · Brass 700 mm slide track
- · Brass friction slide cradle
- ABS 130 mm multi-functional shower with rub-clean spray diffusor
- PVC 1500 mm Silverflex™ hose with ½" BSP swivel conical end nut
- DR brass wall outlet elbow with flow INTERCHANGE® spigot
- Brass 57 mm wall flange
- · Chrome plated finish
- Soft, pulsating and bubble spray functions