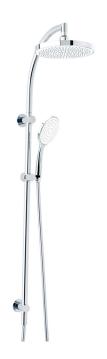

### INDICATIVE IMAGE

## **GRAPHIK TWIN WATERS™**

### **Features**

- ABS 200 mm XXL shower with rub-clean spray diffusor
- · ABS 130 mm XL shower with rub-clean spray diffusor
- Brass 800 mm rail and brackets with adjustable lower bracket
- Brass 345 mm swivel arm
- Brass 19 mm female inlet diverter switchcock valve with flow INTERCHANGE® spigot
- Brass friction slide cradle for handset support and height adjustment
- PVC 1500 mm Silverflex™ hose with ½" BSP swivel conical end nut
- Brass 57 mm wall flanges
- Stainless steel fixings supplied
- Chrome plated finish
- Full pattern spray