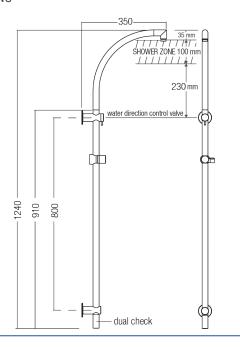

#### **DIMENSIONS**

### **Features**

- ABS 200 mm XXL shower with rub-clean spray diffusor
- · ABS 130 mm XL shower with rub-clean spray diffusor
- Brass 800 mm rail and brackets with adjustable lower bracket
- Brass 345 mm swivel arm
- Brass 19 mm female inlet diverter switchcock valve with flow INTERCHANGE® spigot
- Brass friction slide cradle for handset support and height adjustment
- PVC 1500 mm Silverflex™ hose with ½" BSP swivel conical end nut
- Brass 57 mm wall flanges
- Stainless steel fixings supplied
- Chrome plated finish
- Full pattern spray