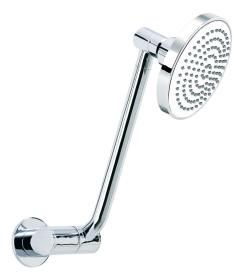

## INDICATIVE IMAGE

#### **Features**

- ABS 130 mm extra large shower with rub-clean spray diffusor
- Brass 300 mm adjustable/orbital arm with flow
- INTERCHANGE<sup>®</sup> spigot • Brass 57 mm wall flange
- Chrome plated finish
- Full pattern spray