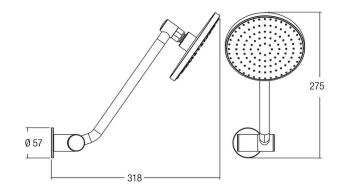

## DIMENSIONS

#### **Features**

- ABS 130 mm extra large shower with rub-clean spray diffusor
- Brass 300 mm adjustable/orbital arm with flow
- INTERCHANGE<sup>®</sup> spigot • Brass 57 mm wall flange
- Chrome plated finish
- Full pattern spray