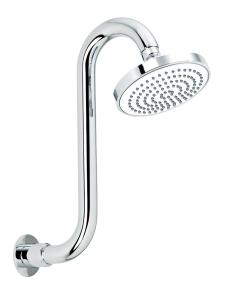

## INDICATIVE IMAGE

#### **Features**

- · ABS 130 mm extra large shower with rub-clean spray diffusor
- Brass 290 mm rising arm with flow INTERCHANGE® spigot
- Brass 57 mm wall flange
- · Chrome plated finish
- Full pattern spray