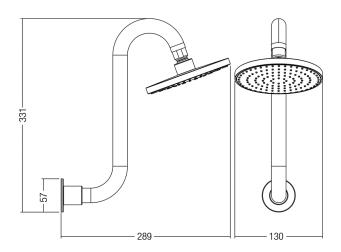

## **DIMENSIONS**

#### **Features**

- · ABS 130 mm extra large shower with rub-clean spray diffusor
- Brass 290 mm rising arm with flow INTERCHANGE® spigot
- Brass 57 mm wall flange
- · Chrome plated finish
- Full pattern spray