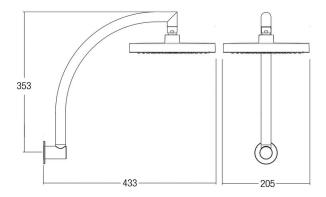

#### **DIMENSIONS**

# **GRAPHIK XXL/SWAN NECK ARM**

#### **Features**

- · ABS 200 mm XXL shower with rub clean spray diffusor
- Brass 345 mm swivel arm with flow INTERCHANGE® spigot
- Brass 57 mm wall flange
- · Chrome plated finish
- · Full pattern spray