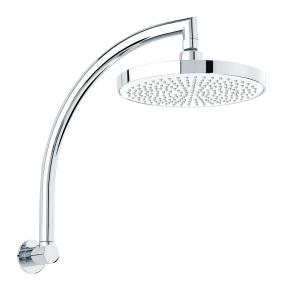

# INDICATIVE IMAGE

# **GRAPHIK XXL/SWAN NECK ARM**

#### **Features**

- · ABS 200 mm XXL shower with rub clean spray diffusor
- Brass 345 mm swivel arm with flow INTERCHANGE® spigot
- Brass 57 mm wall flange
- · Chrome plated finish
- · Full pattern spray