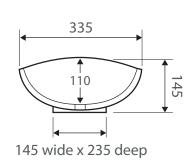

| Specifications   |                    |
|------------------|--------------------|
| Outer Dimensions | 410 x 335 x 145 mm |
| Inner Bowl Depth | 110 mm             |
| Bowl Capacity    | 6 Litres           |