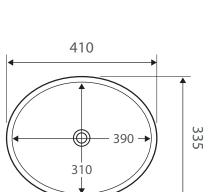

| Specifications   |                    |
|------------------|--------------------|
| Outer Dimensions | 410 x 335 x 145 mm |
| Inner Bowl Depth | 110 mm             |
| Bowl Capacity    | 6 Litres           |