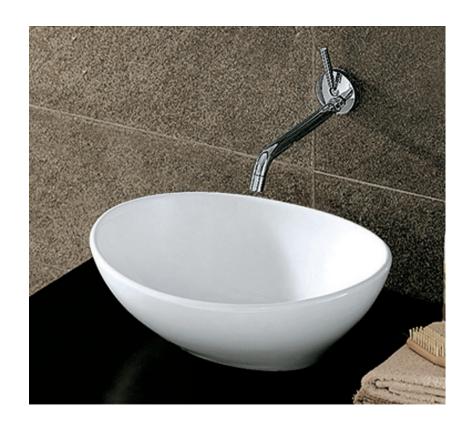

## PAOLA

## Above Counter Ceramic Basin

- Gloss white finish
- No tap hole
- No overflow
- Requires 32mm waste, no overflow
- Waste not included

| Product Code | RB3078        |
|--------------|---------------|
| Barcode      | 9347900020167 |