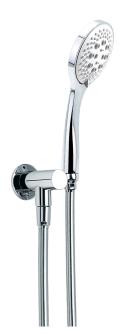

# INDICATIVE IMAGE

# **GRAPHIK PULSATOR HANDHELD**

#### Features

- ABS 130 mm multi-functional shower with rub-clean spray diffusor
- Brass 85 mm wall outlet elbow bracket with flow INTERCHANGE® spigot
- PVC 1500 mm Silverflex<sup>™</sup> hose with ½" BSP swivel conical end nut
- Brass 57 mm wall flange
- Chrome plated finish
- · Soft, pulsating and bubble spray functions