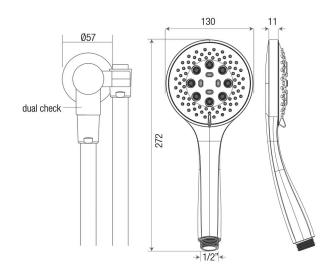

## DIMENSIONS

#### Features

- ABS 130 mm multi-functional shower with rub-clean spray diffusor
- Brass 85 mm wall outlet elbow bracket with flow INTERCHANGE® spigot
- PVC 1500 mm Silverflex<sup>™</sup> hose with ½" BSP swivel conical end nut
- Brass 57 mm wall flange
- Chrome plated finish
- · Soft, pulsating and bubble spray functions