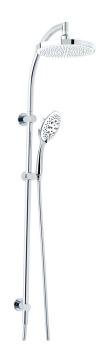

# INDICATIVE IMAGE

## **GRAPHIK PULSATOR TWIN WATERS™**

#### **Features**

- · ABS 200 mm XXL shower with rub-clean spray diffusor
- ABS 130 mm multi-functional shower with rub-clean spray diffusor
- Brass 800 mm rail and brackets with adjustable lower bracket
- Brass 345 mm swivel arm
- Brass 19 mm female inlet diverter switchcock valve with flow INTERCHANGE® spigot
- Brass friction slide cradle for handset support and height adjustment
- PVC 1500 mm Silverflex™ hose with ½" BSP swivel conical end nut
- Brass 57 mm wall flanges
- · Stainless steel fixings supplied
- Chrome plated finish
- · Soft, pulsating and bubble spray functions