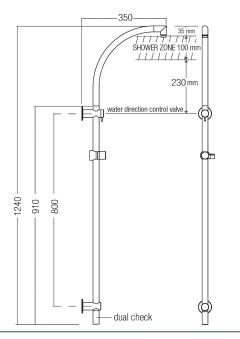

#### **DIMENSIONS**

#### **Features**

- · ABS 200 mm XXL shower with rub-clean spray diffusor
- ABS 130 mm multi-functional shower with rub-clean spray diffusor
- Brass 800 mm rail and brackets with adjustable lower bracket
- Brass 345 mm swivel arm
- Brass 19 mm female inlet diverter switchcock valve with flow INTERCHANGE® spigot
- Brass friction slide cradle for handset support and height adjustment
- PVC 1500 mm Silverflex™ hose with ½" BSP swivel conical end nut
- Brass 57 mm wall flanges
- · Stainless steel fixings supplied
- Chrome plated finish
- · Soft, pulsating and bubble spray functions