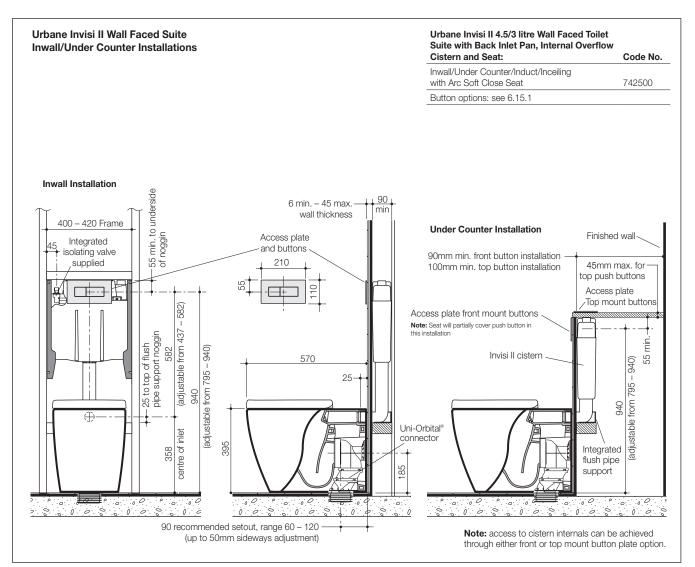

A classic designed wall faced concealed toilet suite comprises the **Urbane** pan and trusted Caroma **Invisi II** cistern suitable for use in domestic and commercial projects. The pan connection system includes the patented Caroma Uni-Orbital® Connector extends to any position in a 50mm radius, unlike traditional connectors that only move backwards and forwards. The setout range is from 60mm – 120mm with a recommended setout of 90mm. The smooth sided pan matched with the concealed cistern offer a seamless finish to your bathroom. Choose from a variety of buttons from the Caroma range to complete your desired look.

Pan: Urbane wall faced back inlet 4.5 litre full flush box rim pan

**Traps:** Universal trap for S or P-trap installations.

Inlet: Fully glazed 50mm back inlet for concealed cistern and flushvalve installation.

Cisterns and Flushvalves: Invisi II Cistern – suitable for inwall, under counter, induct and inceiling applications. For push button and access plate (supplied separately) options see

chapter 6.15.1 CISTERNS of the Caroma Technical Manual.

The pan can be fixed to the floor by either bedding into mortar or using the D82

Concealed Fixing Bracket.

Seats: The Arc soft close thermoset toilet seat is provided as standard with the Urbane

suite. See chapter 5.01 SEATS of the Caroma Technical Manual for further

details.

**Colours:** White only.

Fixing:

**Installation:** The installation of the toilet suite shall be in accordance with the normal minimum

drainline grade requirements in AS/NZS 3500.2.

**Dimensions:** All dimensions are in millimetres and are subject to normal manufacturing