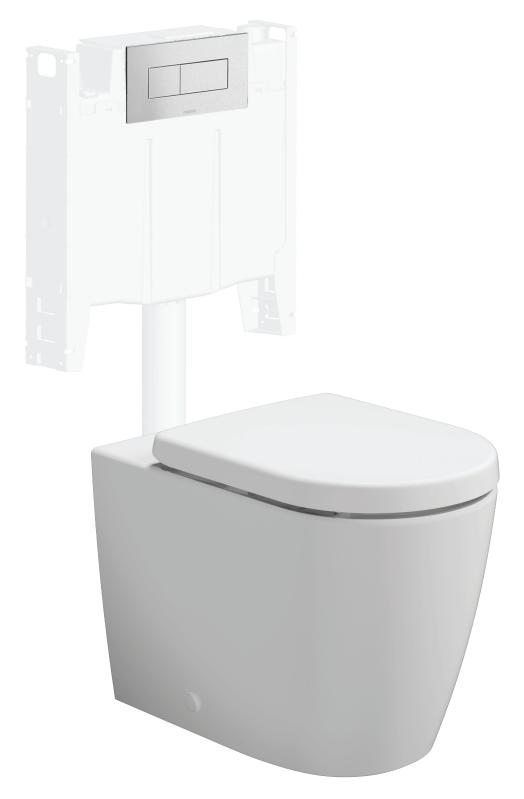

## 4.5/3 litre Dual Flush Toilet Suite with Urbane Vitreous China Wall Faced Box Rim Pan and Invisi II Cistern for Inwall, Under Counter, Induct or Inceiling applications

Pictured with Caroma Arc Soft Close seat

A classic designed wall faced concealed toilet suite comprises the **Urbane** pan and trusted Caroma **Invisi II** cistern suitable for use in domestic and commercial projects. The pan connection system includes the patented Caroma Uni-Orbital® Connector extends to any position in a 50mm radius, unlike traditional connectors that only move backwards and forwards. The setout range is from 60mm – 120mm with a recommended setout of 90mm. The smooth sided pan matched with the concealed cistern offer a seamless finish to your bathroom. Choose from a variety of buttons from the Caroma range to complete your desired look.