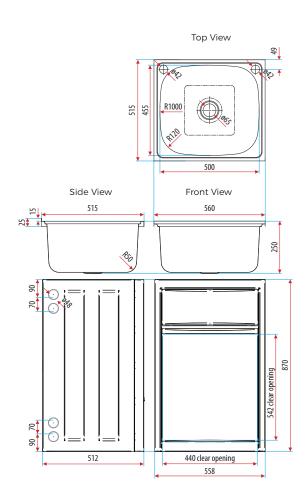

# CLASSIC 45L SP SUPREME LAUNDRY UNIT

## Bowl:

- 45L Silk finish 304 Stainless Steel Square

  Bowl
- Two Ø42mm tap holes with single bypass
- · Chrome plated blanking plug with nut
- 50mm plug & waste

#### Cabinet:

- · Australian made white polymer cabinet
- Left or right hand opening door
- Chrome handle
   Pre-marked ø48mm washing machine
   hose holes
- Floor



## Warranty:

Polymer Cabinet: 10 years Stainless Steel bowl: 10 years Plug and Wastes: 1 year Hinges and Rods: 1 year

#### **Overall Dimensions:**

560mm wide x 515mm deep, 870mm high

## **Product Codes:**

71C4520 | Classic 45L SP Supreme Laundry Unit



Disclaimer: All measurement are in millimetres and are solely for reference purposes. Colours have been reproduced with as much accuracy as possible. Any changes resulting from technical advance of design or colour may be made without prior notice. Tapware, accessories and appliances are for illustration purposes only. Further information on warranties is available at www.everhard.com.au