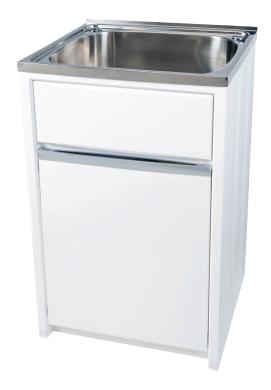

# CLASSIC 45L SP SUPREME LAUNDRY UNIT

## Bowl:

- 45L Silk finish 304 Stainless Steel Square

  Bowl
- Two Ø42mm tap holes with single bypass
- · Chrome plated blanking plug with nut
- 50mm plug & waste

#### Cabinet:

- · Australian made white polymer cabinet
- Left or right hand opening door
- Chrome handle
   Pre-marked ø48mm washing machine
   hose holes
- Floor