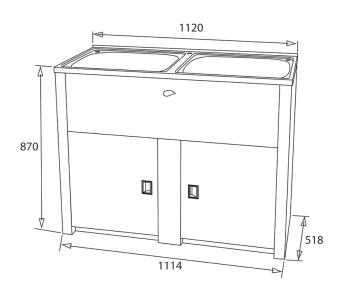

# CLASSIC 45L + 45L SS TWIN LAUNDRY UNIT

### Bowl:

- 2 x 45 litre 304 Stainless Steel Square Bowl
- Two ø42mm tap holes with single bypass
- · Chrome plated blanking plug with nut
- 50mm plug & waste

#### Cabinet:

- Galvanised Steel Powder Coated with Dupont® Coating in white
- Left or right hand opening door
- Two washing machine hose holes on each side of the cabinet with protective grommets
- Floor

## Warranty:

Metal Cabinet: 10 years
Stainless Steel bowl: 10 years
Plug and Wastes: 1 year
Hinges and Rods: 1 year

# **Overall Dimensions:**

1120mm wide x 515mm deep, 870mm high

### **Product Codes:**

71C4550

Classic 45L + 45L SS Twin Laundry Unit





Disclaimer: All measurement are in millimetres and are solely for reference purposes. Colours have been reproduced with as much accuracy as possible. Any changes resulting from technical advance of design or colour may be made without prior notice. Tapware, accessories and appliances are for illustration purposes only. Further information on warranties is available at www.everhard.com.au