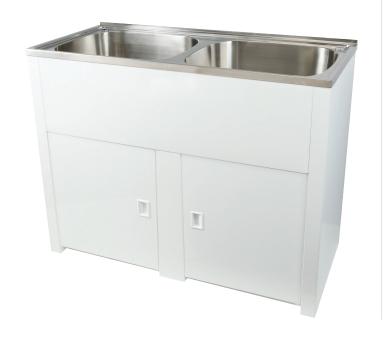

# CLASSIC 45L + 45L SS TWIN LAUNDRY UNIT

### Bowl:

- 2 x 45 litre 304 Stainless Steel Square Bowl
- Two ø42mm tap holes with single bypass
- · Chrome plated blanking plug with nut
- 50mm plug & waste

#### Cabinet:

- Galvanised Steel Powder Coated with Dupont® Coating in white
- Left or right hand opening door
- Two washing machine hose holes on each side of the cabinet with protective grommets
- Floor