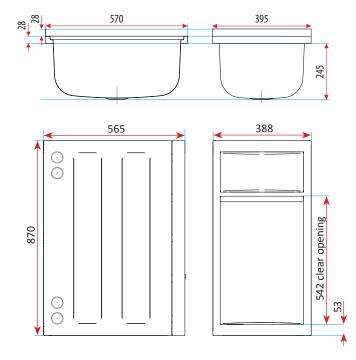

# CLASSIC 30L SP LAUNDRY UNIT

#### Bowl:

- 30L Silk finish 304 Stainless Steel Square Bowl
- Two ø42mm tap holes with single bypass
- Chrome plated blanking plug with nut
- 50mm plug & waste

## Cabinet:

- Australian made white polymer (never rust)
  cabinet
- Left or right hand opening door
- Chrome handle
- Pre-marked washing machine hose holes
- Floor

## Warranty:

| Polymer Cabinet:      | 10 years |
|-----------------------|----------|
| Stainless Steel bowl: | 10 years |
| Plug and Wastes:      | 1 year   |
| Hinges and Rods:      | l year   |

## **Overall Dimensions:**

395mm wide x 570mm deep, 870mm high

## **Product Codes:**

71C3030 | Classic 30L SP Laundry Unit





Disclaimer: All measurement are in millimetres and are solely for reference purposes. Colours have been reproduced with as much accuracy as possible. Any changes resulting from technical advance of design or colour may be made without prior notice. Tapware, accessories and appliances are for illustration purposes only. Further information on warranties is available at www.everhard.com.au





Drainage Solutions

Environmental