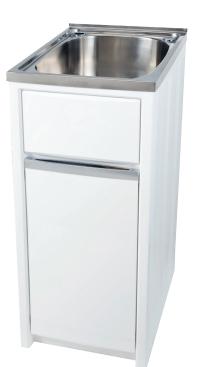

# CLASSIC 30L SP LAUNDRY UNIT

#### Bowl:

- 30L Silk finish 304 Stainless Steel Square Bowl
- Two ø42mm tap holes with single bypass
- Chrome plated blanking plug with nut
- 50mm plug & waste

## Cabinet:

- Australian made white polymer (never rust)
  cabinet
- Left or right hand opening door
- Chrome handle
- Pre-marked washing machine hose holes
- Floor