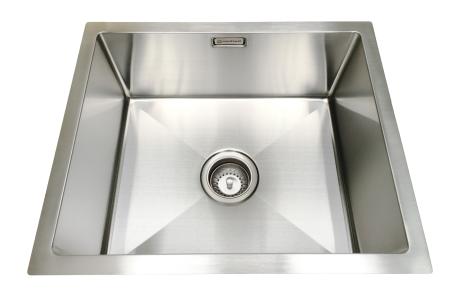

# Squareline Plus 32L Utility Sink

#### Installation:

Top mount or undermount

#### Material:

Grade 304 Stainless Steel

#### Thickness:

1.0mm<sup>™</sup>

#### Finish:

**Brushed Stainless Steel** 