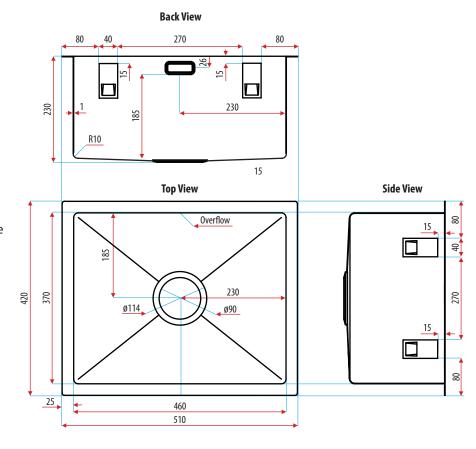

#### **Dimensions:**

510mm long x 420mm wide, 230mm deep Internal corners have a 10mm radius

## Capacity:

32L

# Inclusions:

90mm Basket Waste Sink bench fixing clips Foam seal for top mount applications Branded internal overflow kit