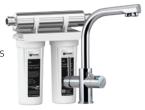

## Mixer Tap and Filter System for Rainwater (Model: ESR2-T3)

The ESR2-T3 System includes the Tripla T3 mixer tap and an under sink ultraviolet system designed to kill bacteria. This ensures that your rainwater is safe and healthy to drink. All fittings for installation are included.