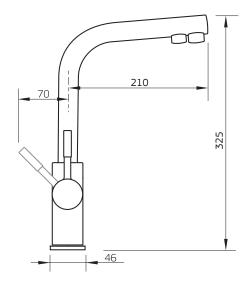

| SPECIFICATIONS             |                   |
|----------------------------|-------------------|
| Model:                     | TRIPLA-T3         |
| WELS 4 Star Rated:         | 7.5 Litres/Minute |
| Hose Connection Included:  | ½" and ¼" braided |
| Required Hole for the Tap: | 33 mm diameter    |
| Maximum Pressure:          | 50 - 500 kPa      |
| Mixer Cartridge Size:      | 35mm              |
| Mixer Cartridge Type:      | Ceramic Cartridge |
| Warranty:                  | 6 years^          |