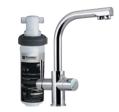

## Mixer Tap and Filter System for Mains Water (Model: Z1-T3)

The Z1-T3 'tap & filter' package, containing the Tripla T3 mixer and the Quick-Twist Ultra Z filter system. This innovative Puretec Quick-Twist Ultra Z filter is easy to install, mounts horizontally or vertically, and comes with all the plumbing fittings you'll need for installation.