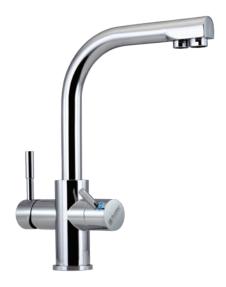

## Tripla T3 Series

An elegant, dual handle mixer, the Tripla T3 serves you hot and cold mains water from the big handle, and filtered tank/mains water from the small. There are two outlets, one for mains and one for filtered and separate tubes inside the unit too. So there's absolutely no mixing of sources.