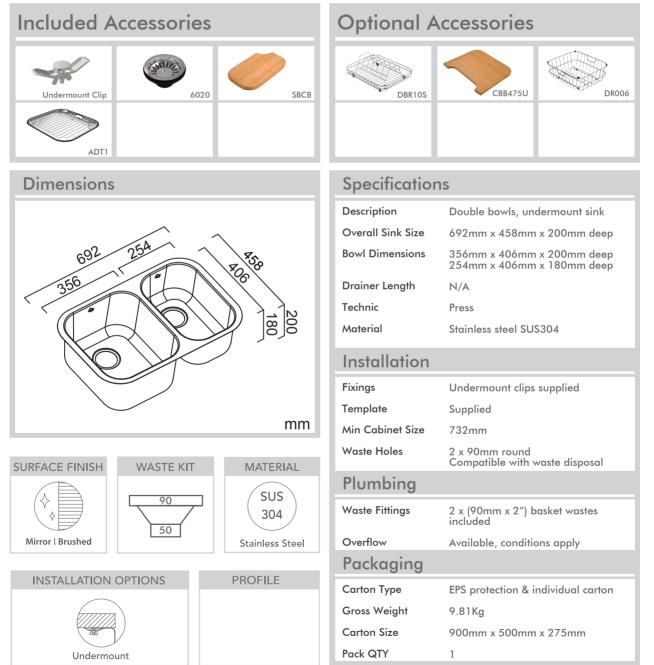

## Model Code: Q180U

Abey are Australia's leaders in sinkware, designing and manufacturing to the world's highest quality specifications as well as sourcing and bringing you Europe's very best, leading edge designs – practical, affordable, inspirational, stylish, timeless or cutting edge. When you buy an Abey stainless steel sink you receive the highest quality and a 25 year warranty. Abey and the manufacturer are continually seeking ways to improve the design specifications, aesthetic and production techniques of the products. As a result, alterations to the specifications and dimensions of the products and designs occur continually.