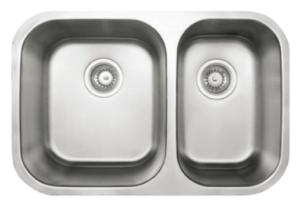

## NuQueen

## Model Code: Q180U

Abey are Australia's leaders in sinkware, designing and manufacturing to the world's highest quality specifications as well as sourcing and bringing you Europe's very best, leading edge designs – practical, affordable, inspirational, stylish, timeless or cutting edge. When you buy an Abey stainless steel sink you receive the highest quality and a 25 year warranty. Abey and the manufacturer are continually seeking ways to improve the design specifications, aesthetic and production techniques of the products. As a result, alterations to the specifications and dimensions of the products and designs occur continually.