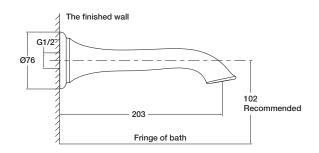

## **Technical Details**

Side View

G½" is equal to BSP½"

# **Installation Notes:**

- G½" female thread.
- Optimum working pressure 300-500 kPa.
- Inline filters should be used to protect tapware from debris that may be present within the plumbing.