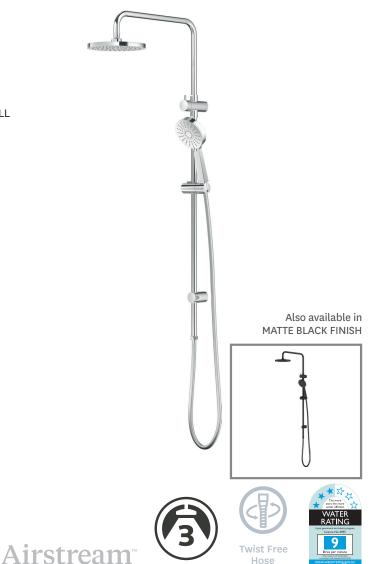

## **FINISH: Chrome**

**FUNCTIONS:** Airstream™; Normal , Massage, Combination

INSTALL METHOD: Adjustable Bottom Pillar

**SUPPLY**: Mains Pressure

**CONNECTIONS:** 1/2" BSP Female **WORKING PRESSURES:** 150 - 500 kpa

OPERATING TEMPERATURE: Recommended 50°C\*

\*Refer AS/NZS 3500

- Advanced Airstream<sup>™</sup> spray mixes air with water to create a softer, lighter & voluminous shower experience
- 3 function, ø120mm adjustable spray handset with single function ø200mm slimline overhead drencher in chrome
- Rub clean silicon jets on the faceplate help to eliminate the build-up of limescale & calcium deposits, maintaining shower performance
- Twin shower rail with in-built water delivery point to eliminate the need for a separate wall elbow
- · Adjustable bottom pillar for easy retro-fit installation
- · Height adjustable handset holder with twist lock metal slider
- Easy switch from handset to overhead drencher with the water diverter
- · Strong and durable Satin-Smooth hose
- · Also available in Matte Black finish (17-7134MBK)