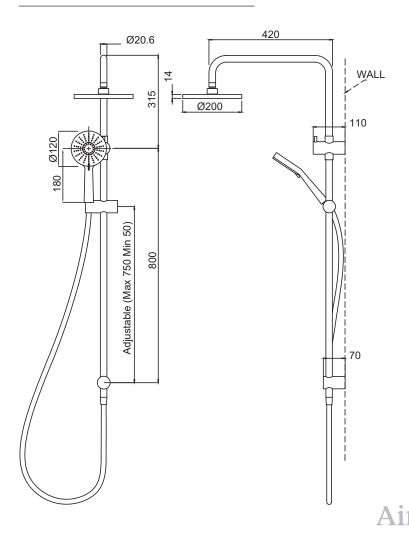

## **FINISH: Chrome**

**FUNCTIONS:** Airstream™; Normal , Massage, Combination

INSTALL METHOD: Adjustable Bottom Pillar

**SUPPLY**: Mains Pressure

**CONNECTIONS:** 1/2" BSP Female **WORKING PRESSURES:** 150 - 500 kpa

OPERATING TEMPERATURE: Recommended 50°C\*

\*Refer AS/NZS 3500

- Advanced Airstream<sup>™</sup> spray mixes air with water to create a softer, lighter & voluminous shower experience
- 3 function, ø120mm adjustable spray handset with single function ø200mm slimline overhead drencher in chrome
- Rub clean silicon jets on the faceplate help to eliminate the build-up of limescale & calcium deposits, maintaining shower performance
- Twin shower rail with in-built water delivery point to eliminate the need for a separate wall elbow
- · Adjustable bottom pillar for easy retro-fit installation
- · Height adjustable handset holder with twist lock metal slider
- Easy switch from handset to overhead drencher with the water diverter
- · Strong and durable Satin-Smooth hose
- · Also available in Matte Black finish (17-7134MBK)