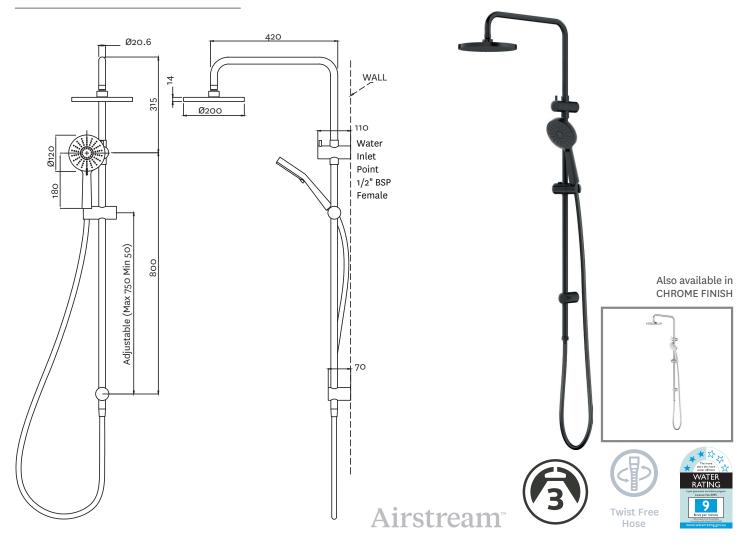

## 17-7134MBK KROME TWIN SHOWER SYSTEM

## FINISH: Matte Black\*

**FUNCTIONS:** Airstream™; Normal, Massage, Combination

INSTALL METHOD: Adjustable Bottom Pillar

**SUPPLY:** Mains Pressure

**CONNECTIONS:** 1/2" BSP Female **WORKING PRESSURES:** 150 - 500 kpa

**OPERATING TEMPERATURE:** Recommended 50°C\*\*

\*\*Refer AS/NZS 3500

- Advanced Airstream™ spray mixes air with water to create a softer, lighter & voluminous shower experience
- 3 function, ø120mm adjustable spray handset with single function ø200mm slimline overhead drencher
- Rub clean silicon jets on the faceplate help to eliminate the build-up of limescale & calcium deposits, maintaining shower performance
- Twin shower rail with in-built water delivery point to eliminate the need for a separate wall elbow
- · Adjustable bottom pillar for easy retro-fit installation
- Height adjustable handset holde with push button slider
- Easy switch from handset to overhead drencher with the water diverter
- · Strong and durable Satin-Smooth hose
- · Also available in Chrome finish (17-7134M)