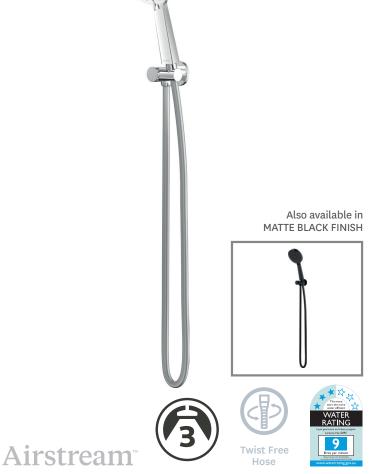

- Advanced Airstream<sup>™</sup> spray mixes air with water to create a softer, lighter & voluminous shower experience
  3 function, ø120mm adjustable spray handset
- Rub clean silicon jets on the faceplate help to eliminate the build-up of limescale & calcium deposits, maintaining shower performance
  Stylish deluxe round wall outlet bracket
- Strong and durable Satin-Smooth hose
- Easy screw-off, screw-on installation with no drilling required
- Also available in Matte Black finish (17-7202MBK)